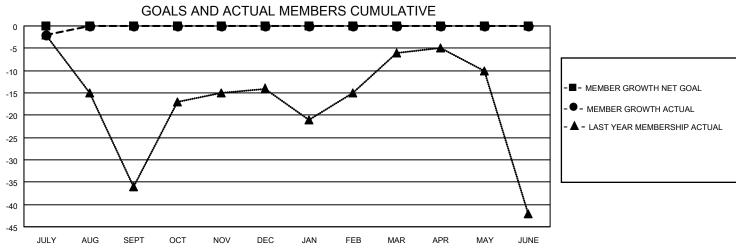

## MONTHLY MEMBERSHIP PROGRESS REPORT

LOCATION NEVADA District 46 Results as of: 7/31/2021

| Clubs         |               |             |               | Members               |                         |                         |                                                    |  |
|---------------|---------------|-------------|---------------|-----------------------|-------------------------|-------------------------|----------------------------------------------------|--|
|               | RESULTS FOR   | R 2021-2022 |               | RESULTS FOR 2021-2022 |                         |                         |                                                    |  |
| QUARTER       | NEW CLUB GOAL | NEW CLUBS   | DROPPED CLUBS | QUARTER MEN           | MBER GROWTH NET<br>GOAL | MEMBER GROWTH<br>ACTUAL | DROPPED<br>MEMBERS ACTUAL<br>(including transfers) |  |
| JULY/AUG/SEPT | 0             | 0           | 0             | JULY/AUG/SEPT         | 0                       | 27                      | 24                                                 |  |
| OCT/NOV/DEC   | 0             | 0           | 0             | OCT/NOV/DEC           | 0                       | 0                       | 0                                                  |  |
| JAN/FEB/MAR   | 0             | 0           | 0             | JAN/FEB/MAR           | 0                       | 0                       | 0                                                  |  |
| APR/MAY/JUNE  | 0             | 0           | 0             | APR/MAY/JUNE          | 0                       | 0                       | 0                                                  |  |